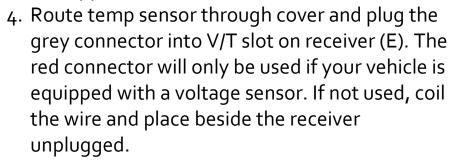

Reinstall wire cover and upper receiver box cover (add grease to foam pads on receiver box to ensure watertight seal).

If you have questions or need technical assistance, call Traxxas at

1-888-TRAXXAS

(1-888-872-9927) (U.S. residents only)