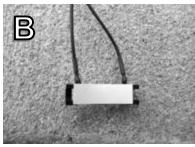

## **Installation Steps:**

- Insert temp wire sensor into plastic bracket (included) (A). Peel backing off thermal pad and place on plastic bracket (B).
- 2. Secure temp sensor to motor with tie wrap (C). Trim off excess tie wrap.
- 3. Using a 2.0mm hex wrench, remove wire cover and upper receiver box cover (D).