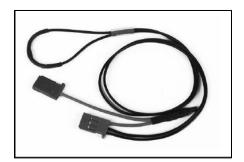

Reinstall wire cover and upper receiver box cover (add grease to foam pads on receiver box to ensure watertight seal).

If you have questions or need technical assistance, call Traxxas at

1-888-TRAXXAS

(1-888-872-9927) (U.S. residents only)