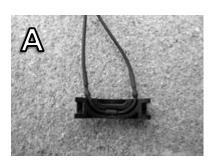

## **Installation Steps:**

- Insert temp wire sensor into plastic bracket (included) (A). Peel backing off thermal pad and place on plastic bracket (B).
- 2. Secure temp sensor to motor with tie wrap (C). Trim off excess tie wrap.
- 3. Using a 2.0mm hex wrench, remove wire cover and upper receiver box cover (D).