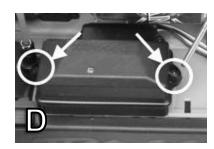

## **Installation Steps:**

- Insert temp wire sensor into plastic bracket (included) (A). Peel backing off thermal pad and place on plastic bracket (B).
- 2. Secure temp sensor to motor with tie wrap (C). Trim off excess tie wrap.
- 3. Using a 2.0mm hex wrench, remove wire cover and upper receiver box cover (D).